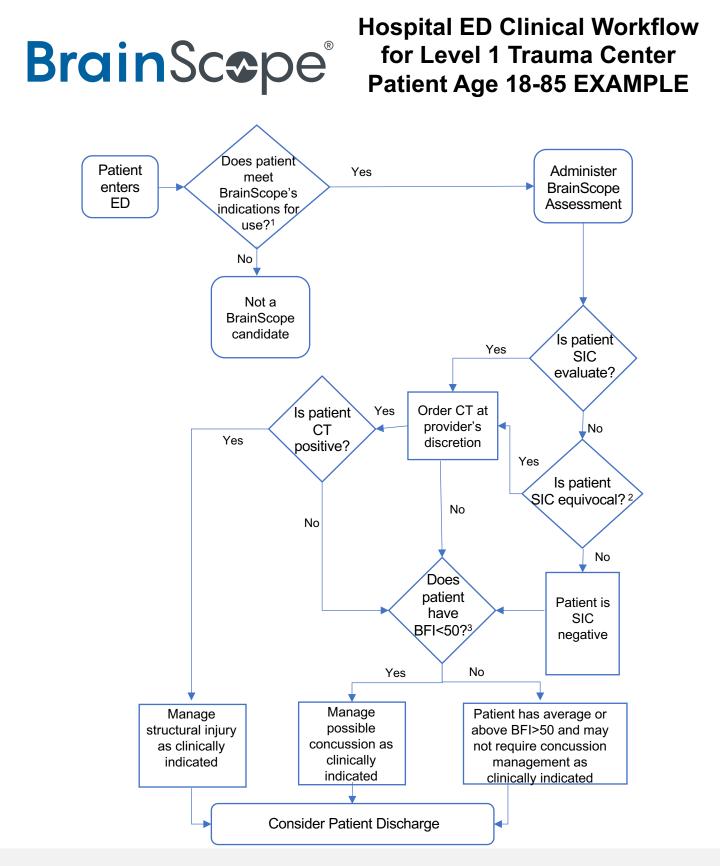

<sup>1</sup>Indications for Use (IFU): Closed head injury, Ages 18–85, Within 72 hours of injury, GCS of 13 to 15
<sup>2</sup>Equivocal Results (SIC): SIC negative, close to positive cutoff; triage decision is left to the provider's discretion.
<sup>3</sup>Brain Function Index (BFI) Patients with BFI <50 are typically referred to Concussion Management Practice for follow-up. BFI percentile can assist provider in concussion diagnosis.</li>